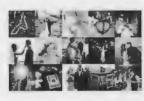

### **Facts**

Jim Carlson is the DFL endorsed candidate for the Minnesota Senate in Senate District 51. On or about September 29, 2012, the Minnesota DFL Party disseminated literature by U.S. Mail to influence voters to support the Jim Carlson campaign for Minnesota Senate District 51. See, Exhibit A. Several photographs of Jim Carlson appear on the literature. See, Id. The disclaimer identifies the literature as an independent expenditure prepared and paid for by the Minnesota DFL Party. See, Id.

It is apparent that all of the photographs in which Jim Carlson is a subject in the literature were taken with the active participation of Mr. Carlson. See, Exhibit A. Searches for photographs of Jim Carlson, including his official campaign website, facebook, flickr, and google images, reveal that photographs used in the purported independent expenditure are not publicly available. See, Exhibit B, C, D, and E. The Minnesota DFL Party's use of photographs that are unavailable to the general public is strong evidence that the expenditures were made with the express or implied consent, authorization, or cooperation of, or in concert with or at the request or suggestion of Carlson. The Minnesota DFL Party did not maintain the necessary high wall of separation from