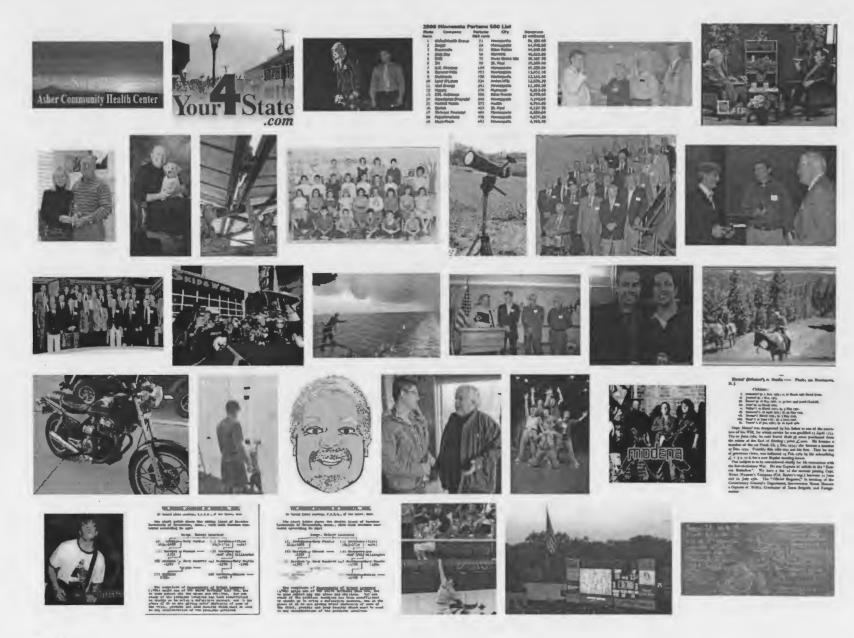

It is apparent that all of the photographs in which Jim Carlson is a subject in the literature were taken with the active participation of Mr. Carlson. See, Exhibit A. Searches for photographs of Jim Carlson, including his official campaign website, facebook, flickr, and google images, reveal that photographs used in the purported independent expenditure are not publicly available. See, Exhibit B, C, D, and E. The Minnesota DFL Party's use of photographs that are unavailable to the general public is strong evidence that the expenditures were made with the express or implied consent, authorization, or cooperation of, or in concert with or at the request or suggestion of Carlson. The Minnesota DFL Party did not maintain the necessary high wall of separation from

# MVTA Cedar Grove Transit Station Dedication

As the Vice-Chair of the Senate Transportation Committee, Senator Carlson has had an active role in decisions related to transportation and transit, such as building of this new station in Eagan, dedicated on May 26, 2010.

# Senator Jim Carlson's Office

2 photos | 1 view

tems are from between 13 Jun 2009 & 26 Dec 2009

Feed - Subscribe to the set "Senator Jim Carlson's Office"

About Flickr Who we are Take the tour

Flickr blog Jobs

# (arlson Washington, DC 2009 Visit

Feed - Subscribe to the set "Washington, DC 2009 Visit"

Thumbnails Detail Comments

Slideshow

Share

items are from 08 Jul 2009.

About Flickr

Who we are Take the tour Flickr blog

### Senate District 38 Convention - 20 February 2010

Thumbnails Detail Comments

Slideshow

15 photos | 7 views

items are from 20 Feb 2010.

Feed - Subscribe to the set "Senate District 38 Convention - 20 February 2010"

# Jim Carlson's Birthday - 14 February 2010

Thumbnalls Detail Comments

23 photos | 5 view s

items are from 14 Feb 2010.

Feed - Subscribe to the set "Jim Carlson's Birthday - 14 February 2010"

About Flickr Who we are Take the tour

#### Caucuses - 2 February 2010

Thumbnails Detail Comments

Slideshow

Share

9 photos I 1 view items are from 02 Feb 2010.

Feed - Subscribe to the set "Caucuses - 2 February 2010"

About Flickr Who we are Take the tour Flickr blog Jobs

# Listening Session - 30 January 2010

Thumbnalls Detail Comments

Feed - Subscribe to the set "Listening Session - 30 Jenuary 2010"

About Flickr . Take the tour Flick blog

Jobs

Community Community Guidelines Report abuse

## Winter Party - 24 January 2010

Thumbnails Detail Comments

Slideshow

items are from 24 Jan 2010.

Feed - Subscribe to the set "Winter Party - 24 January 2010"

About Flickr Who we are Take the tour

Flickr blog Jobs

### Constituent Day at the Capitol - 26 December 2009

Thumbnells Detail Comments

Many of Senator Jim Carlson's constituents accepted the invitation to visit our beautiful state capitol and had the chance to see places not usually visited on a regular tour. They also heard from Justice Paul Anderson who informed the group about Minnesota Supreme Court