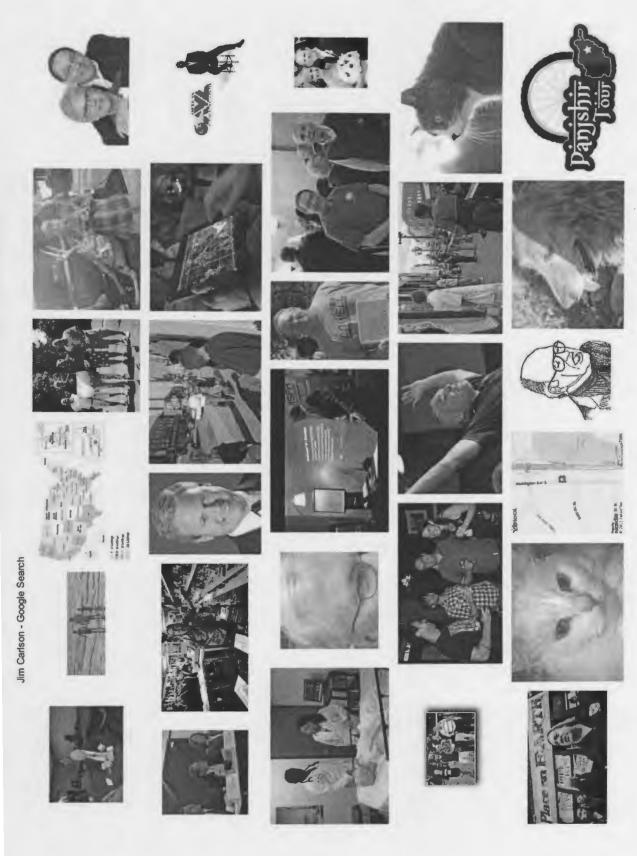

### **Facts**

Jim Carlson is the DFL endorsed candidate for the Minnesota Senate in Senate District 51. On or about September 29, 2012, the Minnesota DFL Party disseminated literature by U.S. Mail to influence voters to support the Jim Carlson campaign for Minnesota Senate District 51. See, Exhibit A. Several photographs of Jim Carlson appear on the literature. See, Id. The disclaimer identifies the literature as an independent expenditure prepared and paid for by the Minnesota DFL Party. See, Id.

It is apparent that all of the photographs in which Jim Carlson is a subject in the literature were taken with the active participation of Mr. Carlson. See, Exhibit A. Searches for photographs of Jim Carlson, including his official campaign website, facebook, flickr, and google images, reveal that photographs used in the purported independent expenditure are not publicly available. See, Exhibit B, C, D, and E. The Minnesota DFL Party's use of photographs that are unavailable to the general public is strong evidence that the expenditures were made with the express or implied consent, authorization, or cooperation of, or in concert with or at the request or suggestion of Carlson. The Minnesota DFL Party did not maintain the necessary high wall of separation from

# Jim Carlson is ready to engineer more Minnesota jobs.

Vote Jim Carlson for State Senate Tuesday, November

Prepared and paid for by the Minnesota DFL Party, 255 E. Plato Blvd, St. Paul, MN 55107. This is an independent expenditure, not approved by any candidate, nor is any candi-Not authorized by any candidate or candidate's committee.