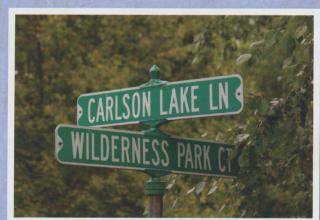

1247 Carlson Lake Lane in Eagan

Contact Ellen to sign up: ellenlafans@

Help us by putting a sign in your

CONTRIBUTE

VOLUNTEER

**REGISTER** to Vote

WHERE do | Vote?

Be a fan of Jim Carlson on Facebook

Follow Jim and the campaign on Twitter.

Alan Miller, host of Access to Democracy interviews Jim Ca 2012

[CLICK HERE TO USE ACCESS TO DEMOCRACY WEBSITE]

Prepared and paid for by Friends for Jim Certagn, 1247 Certson Lake Lane, Eagan MN 55123

### To Donate By Mail

Simply send your check (made payable to Friends for Jim Carlson) to this address:

Friends for Jim Carlson 1247 Carlson Lake Lane Eagan, MN 55123