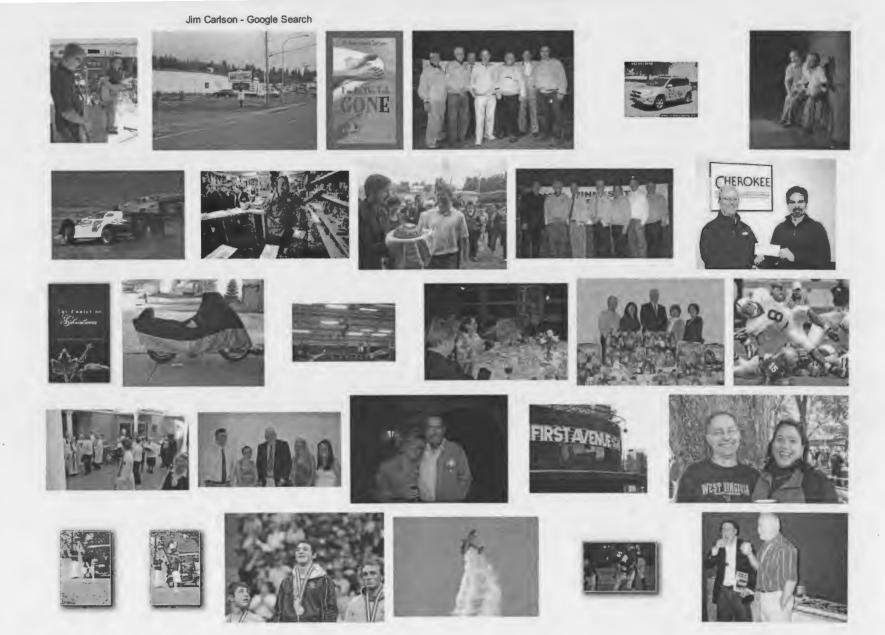

It is apparent that all of the photographs in which Jim Carlson is a subject in the literature were taken with the active participation of Mr. Carlson. See, Exhibit A. Searches for photographs of Jim Carlson, including his official campaign website, facebook, flickr, and google images, reveal that photographs used in the purported independent expenditure are not publicly available. See, Exhibit B, C, D, and E. The Minnesota DFL Party's use of photographs that are unavailable to the general public is strong evidence that the expenditures were made with the express or implied consent, authorization, or cooperation of, or in concert with or at the request or suggestion of Carlson. The Minnesota DFL Party did not maintain the necessary high wall of separation from

Follow us Like us

Deutsch English Español Français

Italiano Português Tiếng Việt Bahasa Indonesia

Jim Carlson

Sign in

Search

About 3,630,000 results (0.19 seconds)

Safe Search moderate

Web

**Images** 

Maps

Videos

News

Shopping More

jim carlson last place.jpg

blogs.citypages.com 560 × 358 - jim carlson last place.jpg Similar More sizes

Any time Past 24 hours Past week Custom range...

All results By subject

Any size Large Medium lcon Larger than... Exactly...

Any color Full color Black and white

**EXHIBIT E** 

Page 2

Any type Face Photo

Clip art Line drawing