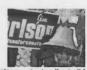

Photo 1

Minnesota Democratic-Farmer-Labor Party 255 East Plato Blvd. St. Paul, MN 55107

Non-profit Org. U.S. Postage Paid

# Jim Carlson is ready to engineer more Minnesota jobs.

Vote Jim Carlson for State Senate Tuesday, November

Prepared and paid for by the Minnesota DFL Party, 255 E. Plato Blvd, St. Paul, MN 55107. This is an independent expenditure, not approved by any candidate, nor is any candi-Not authorized by any candidate or candidate's committee.

CRL12\_001 | ® CECURITY ...

Photo 2

Jim Carlson

began his career turning technology into jobs.