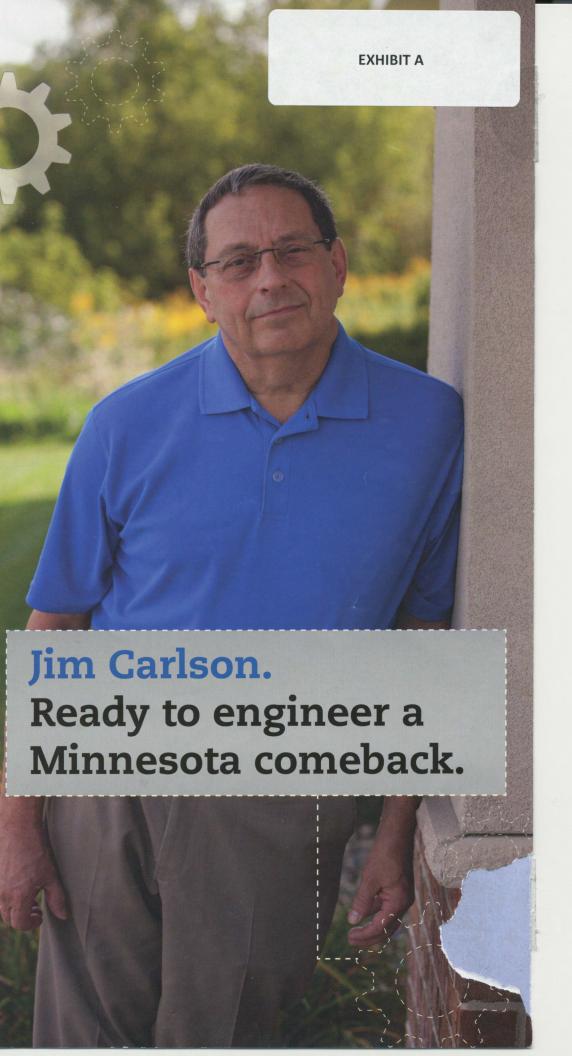

### **Facts**

Jim Carlson is the DFL endorsed candidate for the Minnesota Senate in Senate District 51. On or about September 29, 2012, the Minnesota DFL Party disseminated literature by U.S. Mail to influence voters to support the Jim Carlson campaign for Minnesota Senate District 51. See, Exhibit A. Several photographs of Jim Carlson appear on the literature. See, Id. The disclaimer identifies the literature as an independent expenditure prepared and paid for by the Minnesota DFL Party. See, Id.

It is apparent that all of the photographs in which Jim Carlson is a subject in the literature were taken with the active participation of Mr. Carlson. See, Exhibit A. Searches for photographs of Jim Carlson, including his official campaign website, facebook, flickr, and google images, reveal that photographs used in the purported independent expenditure are not publicly available. See, Exhibit B, C, D, and E. The Minnesota DFL Party's use of photographs that are unavailable to the general public is strong evidence that the expenditures were made with the express or implied consent, authorization, or cooperation of, or in concert with or at the request or suggestion of Carlson. The Minnesota DFL Party did not maintain the necessary high wall of separation from

# Jim Carlson is ready to engineer more Minnesota jobs.

Vote Jim Carlson for State Senate Tuesday, November

Prepared and paid for by the Minnesota DFL Party, 255 E. Plato Blvd, St. Paul, MN 55107. This is an independent expenditure, not approved by any candidate, nor is any candi-Not authorized by any candidate or candidate's committee.

# Jim Carlson's plan to engineer a Minnesota comeback.