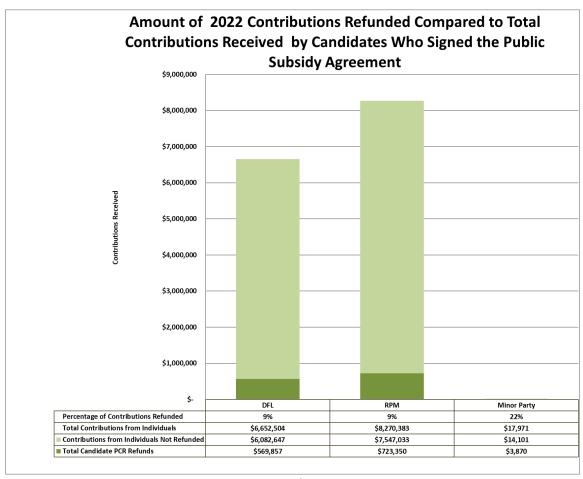

In 2022, individuals who contributed to RPM candidates were refunded about \$1,464,000 more by the DOR than contributors to DFL candidates. However, as a percentage of the total contributions received from individuals, the DOR refunded about 9% of all funds contributed to RPM candidates and about 9% for individuals who contributed to DFL candidates, as seen in Figure 1. Of note, Governor Walz did not sign the public subsidy agreement for the 2022 election, therefore his committee was not eligible to issue political contribution refunds. Scott Jensen did sign the public subsidy agreement, and the DOR issued \$154,425 in refunds for donations to the Jensen committee.

Figure 1

Historically, RPM party units have issued more PCR receipts than DFL party units, but for the third year in a row, individuals who contributed to DFL party units were refunded more, \$995,271, than contributors to RPM party units, \$728,533. Total refunds generated by contributions to political party units have increased over the last three years, but remain at a much lower level than occurred from 2002 to 2009, see Figure 2.