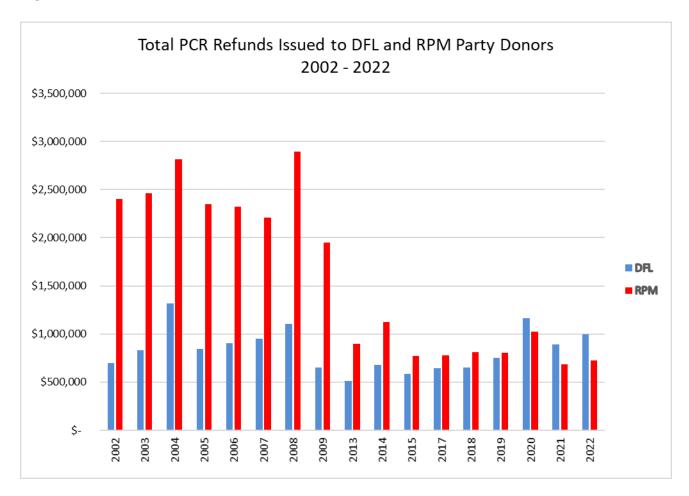

Figure 1

Historically, RPM party units have issued more PCR receipts than DFL party units, but for the third year in a row, individuals who contributed to DFL party units were refunded more, \$995,271, than contributors to RPM party units, \$728,533. Total refunds generated by contributions to political party units have increased over the last three years, but remain at a much lower level than occurred from 2002 to 2009, see Figure 2.