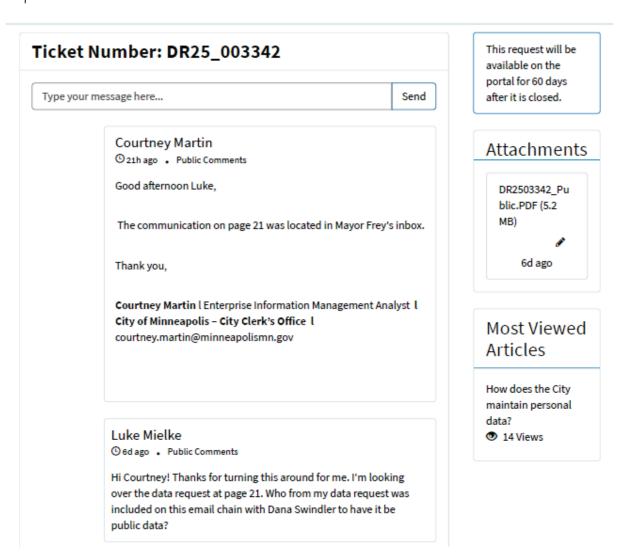

committees' expenditures and activities, which Minnesota law prohibits via its campaign finance laws.

Jacob Frey is currently running for Minneapolis Mayor. The April 8 DFL Caucus selected delegates to the July 19-20 DFL City Convention in which the DFL endorsement for Minneapolis Mayor will be decided. Both the Jacob Frey for Our City Candidate Committee and We Love Minneapolis PAC made significant expenditures urging voters to attend the April 8 DFL Caucus and become delegates. The expenditures by We Love Minneapolis PAC, falsely labelled as "independent expenditures", directly benefited the Jacob Frey for Our City Candidate Committee. There is sufficient evidence, based on Andrew Minick's role on both committees, that these expenditures were coordinated.

It defies logic to believe that in making, approving, and collaborating on spending decisions for one committee, Andrew Minick was able to ignore operational knowledge of the other committee. In the attached complaint, please find multiple examples of campaign material urging voters to attend the April 8 DFL Caucus, listing We Love Minneapolis PAC as the underwriting sponsor. Again, this campaign material was created and distributed via mail while Andrew Minck was listed as the Treasurer for the Jacob Frey for Our City Candidate Committee that benefited from these expenditures.