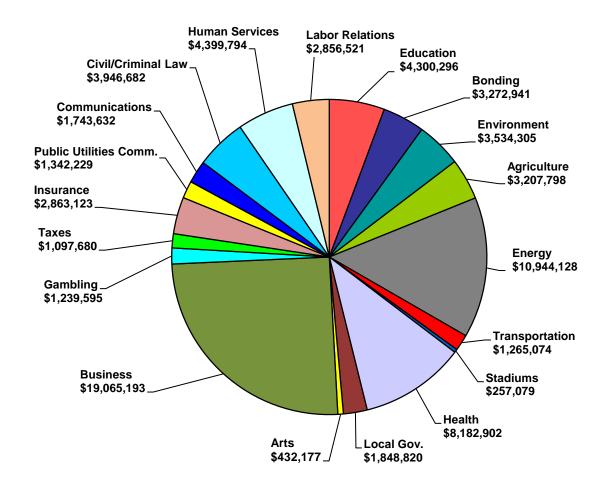

## **Expenditures by Lobbying Subject**

Once a year the designated lobbyist for each principal reports the subjects on which the lobbyists represented the association. Linking that information to the disbursements reported by the principal's lobbyists provides a fairly accurate picture of the amount spent on lobbying subjects during 2019. Board staff makes some assumptions when categorizing the subjects listed on the lobbyist reports into the nineteen broad subject areas used in the graph.

## Expenditures on Selected Lobbying Subjects As Reported in 2019