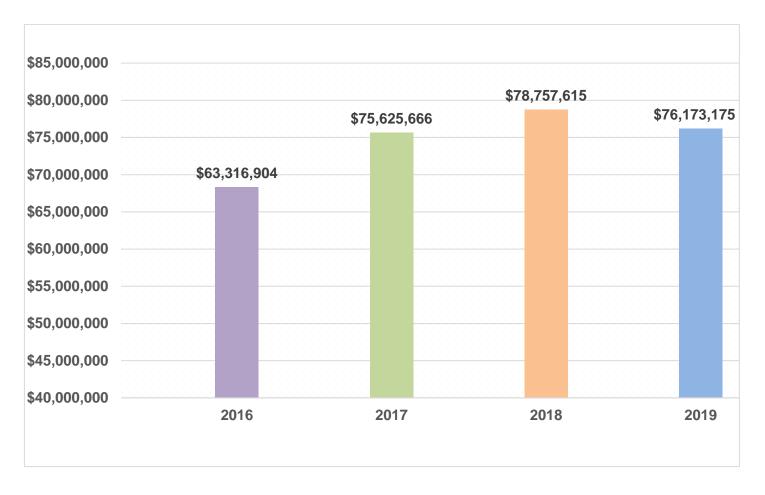

## **Lobbyist Principal Disbursements 2016 – 2019**

The total amount spent on influencing all types of official actions decreased by 3.5% between 2018 and 2019. Much of the increase from 2016 to 2018 can be attributed to increased spending to influence the actions of the Public Utilities Commission.

## **STATISTICS**

|                                                                | Calendar Year 2018 | Calendar Year 2019 |
|----------------------------------------------------------------|--------------------|--------------------|
| Principals Represented                                         | 1,394              | 1,431              |
| Total Lobbyists<br>Disbursements                               | \$9,570,158        | \$11,936,140       |
| Principals whose<br>lobbyists reported<br>making disbursements | 991 (71%)          | 1,011 (71%)        |
| MN Public Utilities Commission Total Disbursements             | \$15,029,661       | \$7,809,960        |
| All Other Lobbying<br>Disbursements Total                      | \$63,727,954       | \$68,363,215       |
| Total Principal Disbursements                                  | \$78,757,615       | \$76,173,175       |