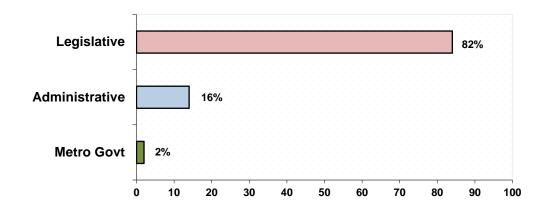

Lobbyists reported that 1,011 (71%) of the 1,431 principals represented made disbursements for lobbying purposes during 2019. The reports disclosed that 82% of lobbying disbursements were made for the purpose of influencing legislative action, 16% of disbursements were made to influence administrative action, and 2% were made to influence the official actions of metropolitan governmental units. See page 5 for a comparison of total lobbying disbursements by type of lobbying reported and total lobbying expenditures reported by principals in 2018 and 2019.

## COMPARISONS OF TOTAL LOBBYING DISBURSEMENTS BY TYPE OF LOBBYING

| Type of Lobbying        | 2018              | 2019              |
|-------------------------|-------------------|-------------------|
| Legislative             | \$8,019,458 (84%) | \$9,740,719 (82%) |
| Administrative          | \$1,320,734 (14%) | \$1,904,333 (16%) |
| Metro Governmental Unit | \$229,966 (2%)    | \$291,088 (2%)    |