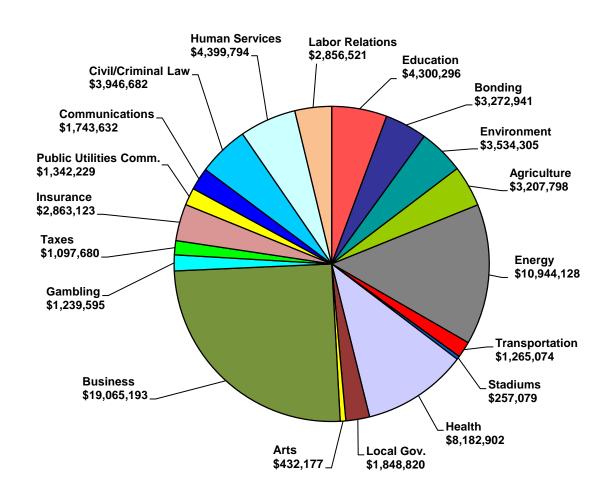

## **Expenditures by Lobbying Subject**

Once a year the designated lobbyist for each principal reports the subjects on which the lobbyists represented the association. Linking that information to the disbursements reported by the principal's lobbyists provides a fairly accurate picture of the amount spent on lobbying subjects during 2019. Board staff makes some assumptions when categorizing the subjects listed on the lobbyist reports into the nineteen broad subject areas used in the graph.

## Expenditures on Selected Lobbying Subjects As Reported in 2019