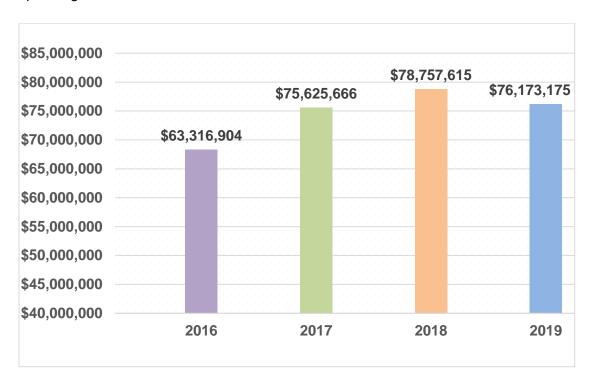

## **Lobbyist Principal Disbursements 2016 – 2019**

The total amount spent on influencing all types of official actions decreased by 3.5% between 2018 and 2019. Much of the increase from 2016 to 2018 can be attributed to increased spending to influence the actions of the Public Utilities Commission.

## **STATISTICS**

|                                                                | Calendar Year 2018 | Calendar Year 2019 |
|----------------------------------------------------------------|--------------------|--------------------|
| Principals Represented                                         | 1,394              | 1,431              |
| Total Lobbyists<br>Disbursements                               | \$9,570,158        | \$11,936,140       |
| Principals whose<br>lobbyists reported<br>making disbursements | 991 (71%)          | 1,011 (71%)        |
| MN Public Utilities Commission Total Disbursements             | \$15,029,661       | \$7,809,960        |
| All Other Lobbying<br>Disbursements Total                      | \$63,727,954       | \$68,363,215       |
| Total Principal Disbursements                                  | \$78,757,615       | \$76,173,175       |