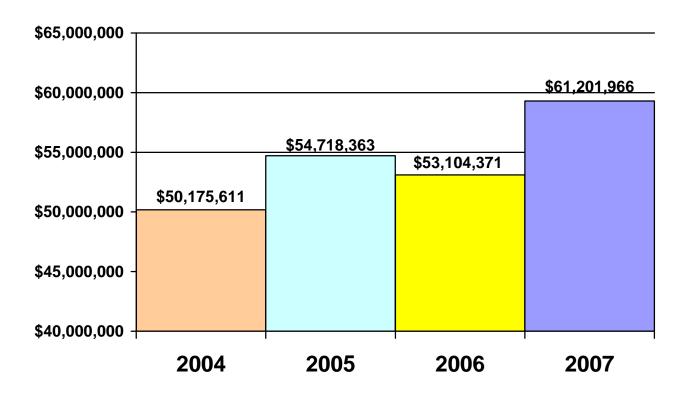

Lobbyist Principals filed 1,261 annual reports for 2007. Lobbyist Principals reported making \$61,201,966 expenditures to support lobbying activities in Minnesota. This amount Includes lobbyist salaries, advertising and public relations campaigns, and all other lobbying disbursements made by the principal and lobbyist.

#### **STATISTICS**

|                                                        | Calendar Year 2007 | Calendar 2006 |
|--------------------------------------------------------|--------------------|---------------|
| Entities Represented                                   | 1,327              | 1,261         |
| Total Lobbyists<br>Disbursements                       | \$15,534,078       | \$12,909,622  |
| Entities whose lobbyists reported making disbursements | 1,024 (77%)        | 979 (78%)     |
| Total Principal Disbursements                          | \$61,201,966       | \$53,104,371  |

# Lobbyist Principal Disbursements 2004 - 2007