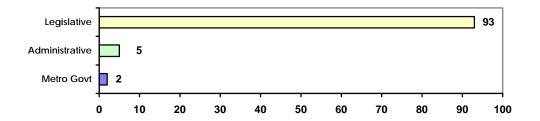

Lobbyists reported that 1,024 (77%) of the 1,327 entities represented made disbursements for lobbying purposes. The reports disclosed that 93% of lobbying disbursements were made for the purpose of influencing legislative action, 5% of disbursements were to influence administrative action, and 2% to influence the official actions of metropolitan governmental units. See page 5 for a comparison of total lobbying disbursements by type of lobbying reported and total lobbying expenditures reported by lobbyist principals in 2006 and 2007.

### COMPARISONS OF TOTAL LOBBYING DISBURSEMENTS BY TYPE OF LOBBYING

|                    | Legislative        | Administrative | Metro Governmental<br>Unit |
|--------------------|--------------------|----------------|----------------------------|
| Calendar Year 2007 | \$14,426,533 (93%) | \$848,193 (5%) | \$258,238 (2%)             |
| Calendar Year 2006 | \$11,844,625 (92%) | \$678,149 (5%) | \$386,849 (3%)             |