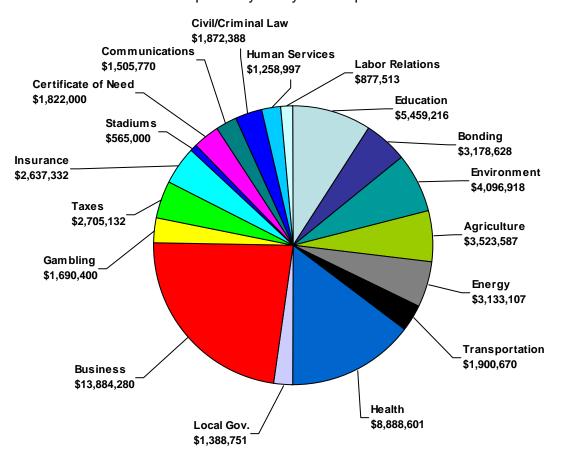

situation where lobbying activities take place.

#### • Travel and Lodging

Includes costs of all travel and lodging associated with any lobbying activity, excluding the costs of the lobbyist's own travel to accomplish the lobbying activity.

#### Salary and Administrative Costs of Support Staff

Salary and associated administrative costs of an individual who provides support to a lobbyist and whose support is attributable to lobbying.

#### All Other Disbursements

Includes general administration and overhead and any other lobbyist disbursements not reported in other categories.

#### **Monetary Disbursements by Lobbying Categories**



#### Percentage of Disbursements by Type of Lobbying



#### **Expenditures on Selected Lobbying Subjects**

As Reported by Lobbyist Principals in 2007



| Association or Individual Represented by Lobbyist                                                                      | Administrative<br>Disbursement | Legislative<br>Disbursement | Metro Govt<br>Disbursement | Lobbyist Total<br>Disbursement | 2007 Principal<br>Annual Report |
|------------------------------------------------------------------------------------------------------------------------|--------------------------------|-----------------------------|----------------------------|--------------------------------|---------------------------------|
| 1000 Friends of Minn                                                                                                   | \$0                            | \$0                         | \$0                        | \$0