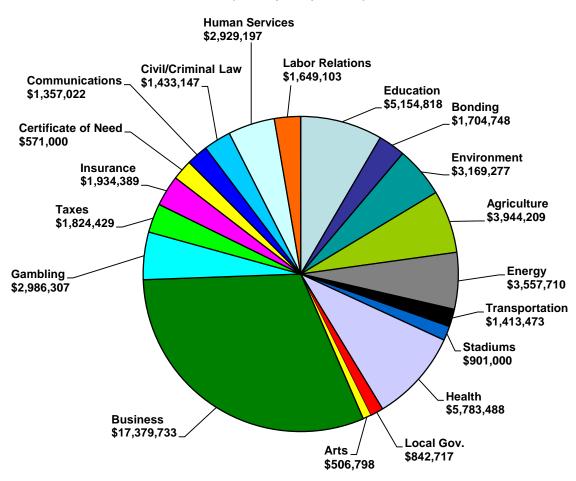

### COMPARISONS OF TOTAL LOBBYING DISBURSEMENTS BY TYPE OF LOBBYING

| Type of Lobbying        | 2011               | 2012              |
|-------------------------|--------------------|-------------------|
| Legislative             | \$12,282,003 (83%) | \$9,889,925 (86%) |
| Administrative          | \$2,387,217 (16%)  | \$1,440,767 (13%) |
| Metro Governmental Unit | \$111,354 (1%)     | \$147,606 (1%)    |