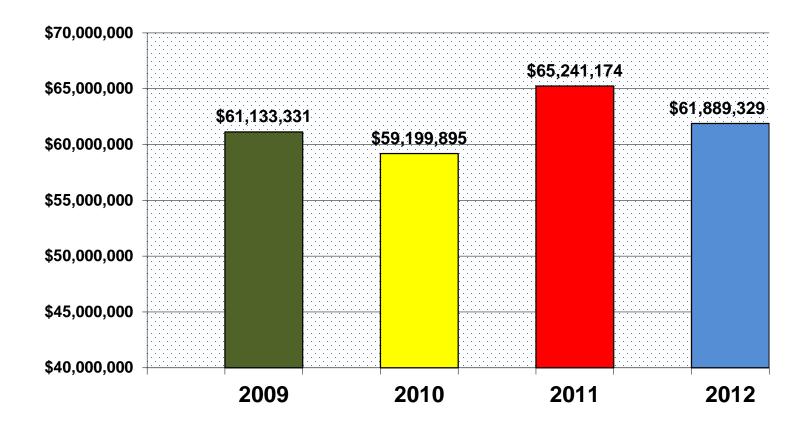

Principals filed 1,287 annual reports for 2012. Principal expenditures were disclosed in two numbers: 1) the amount spent to influence administrative action by the Minnesota Public Utilities Commission (MN PUC) in cases of rate setting, power plant and power line siting and granting of certificates of need; and 2) all other lobbying expenditures in Minnesota not included in number 1. Principals reported a total of \$61,889,329 in expenditures, with \$2,749,590 of that total being expenditures for the MN PUC and \$59,139,739 in expenditures for all other lobbying. This amount Includes lobbyist salaries, advertising and public relations campaigns, and all other lobbying disbursements made by the principal and lobbyists.

#### **STATISTICS**

|                                                              | Calendar Year 2011 | Calendar 2012 |
|--------------------------------------------------------------|--------------------|---------------|
| Entities Represented                                         | 1,354              | 1,354         |
| Total Lobbyists<br>Disbursements                             | \$14,780,574       | \$11,478,298  |
| Entities whose<br>lobbyists reported<br>making disbursements | 903 (67%)          | 891 (66%)     |
| MN Public Utilities Commission Total Disbursements           |                    | \$2,749,590   |
| All Other Lobbying<br>Disbursements Total                    |                    | \$59,139,739  |
| Total Principal Disbursements                                | \$65,241,174       | \$61,889,329  |

Some entities represented by lobbyists are not defined as principals and therefore are not required to file the Annual Report of Lobbyist Principal. Prior to 2012, Principals were not required to report as a separate amount the money spent to influence an action of the Minnesota Public Utilities Commission.

# Lobbyist Principal Disbursements 2009 - 2012