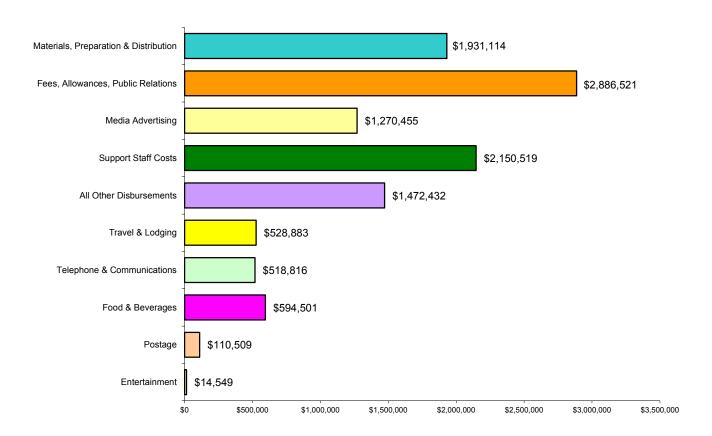

During 2012, 1,413 individuals were registered as lobbyists to represent 1,354 associations and individuals. Lobbyists filed 3,583 periodic reports for the twelve-month period. The lobbying disbursement reports disclosed a total of \$11,478,298 spent on lobbying activities, not including the salaries and fees paid to lobbyists.

Lobbyists reported that 891 (66%) of the 1,354 entities represented made disbursements for lobbying purposes. The reports disclosed that 86% of lobbying disbursements were made for the purpose of influencing legislative action, 13% of disbursements were made to influence administrative action, and 1% were made to influence the official actions of metropolitan governmental units. See page 5 for a comparison of total lobbying disbursements by type of lobbying reported and total lobbying expenditures reported by principals in 2011 and 2012.