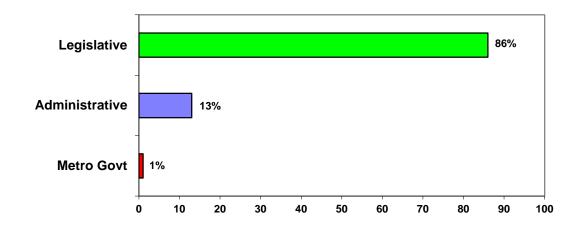

Lobbyists reported that 891 (66%) of the 1,354 entities represented made disbursements for lobbying purposes. The reports disclosed that 86% of lobbying disbursements were made for the purpose of influencing legislative action, 13% of disbursements were made to influence administrative action, and 1% were made to influence the official actions of metropolitan governmental units. See page 5 for a comparison of total lobbying disbursements by type of lobbying reported and total lobbying expenditures reported by principals in 2011 and 2012.

### COMPARISONS OF TOTAL LOBBYING DISBURSEMENTS BY TYPE OF LOBBYING

| Type of Lobbying        | 2011               | 2012              |
|-------------------------|--------------------|-------------------|
| Legislative             | \$12,282,003 (83%) | \$9,889,925 (86%) |
| Administrative          | \$2,387,217 (16%)  | \$1,440,767 (13%) |
| Metro Governmental Unit | \$111,354 (1%)     | \$147,606 (1%)    |