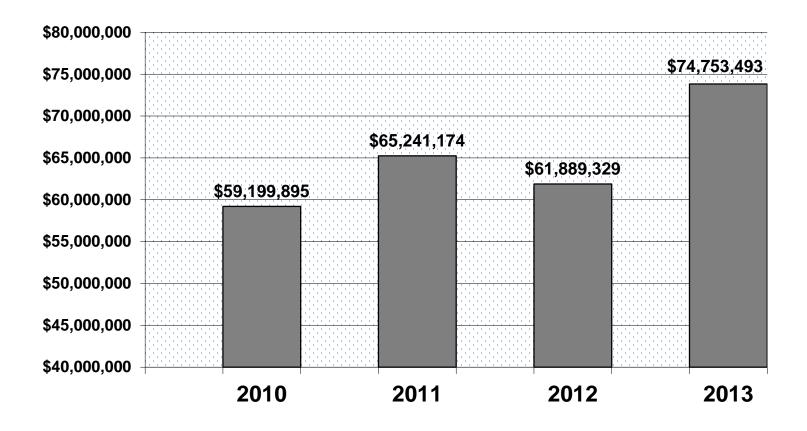

Principals filed 1,357 annual reports for 2013, 85% of which were filed electronically. Principal expenditures were disclosed in two numbers: 1) the amount spent to influence administrative action by the Minnesota Public Utilities Commission (MN PUC) in cases of rate setting, power plant and power line siting and granting of certificates of need; and 2) all other lobbying expenditures in Minnesota not included in number 1. Principals reported a total of \$74,753,493 in expenditures, with \$5,568,210 of that total being expenditures for the MN PUC and \$69,185,283 in expenditures for all other lobbying. This amount Includes lobbyist salaries, advertising and public relations campaigns, and all other lobbying disbursements made by the principal and lobbyists.

### **STATISTICS**

|                                                        | Calendar Year 2012 | Calendar 2013 |
|--------------------------------------------------------|--------------------|---------------|
| Entities Represented                                   | 1,354              | 1,416         |
| Total Lobbyists<br>Disbursements                       | \$11,478,298       | \$18,204,262  |
| Entities whose lobbyists reported making disbursements | 891 (66%)          | 987 (70%)     |
| MN Public Utilities Commission Total Disbursements     | \$2,749,590        | \$5,568,210   |
| All Other Lobbying<br>Disbursements Total              | \$59,139,739       | \$69,185,283  |
| Total Principal Disbursements                          | \$61,889,329       | \$74,753,493  |

## Lobbyist Principal Disbursements 2010 - 2013