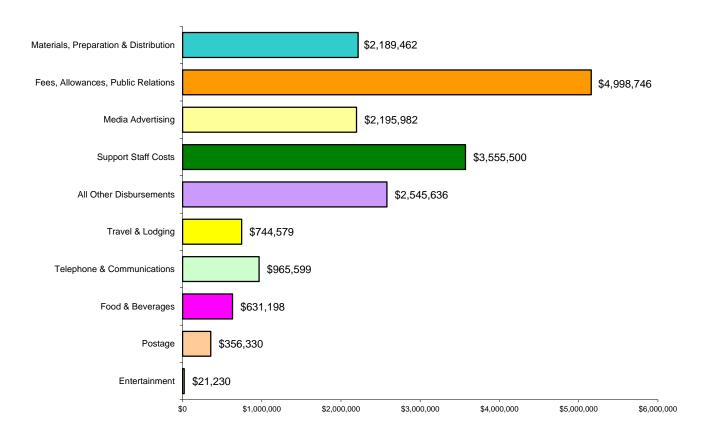

During 2013, 1,446 individuals were registered as lobbyists to represent 1,416 associations and individuals. Lobbyists filed 3,998 periodic reports for the twelve-month period, 97% of which were filed electronically. The lobbying disbursement reports disclosed a total of \$18,204,262 spent on lobbying activities, not including the salaries and fees paid to lobbyists.