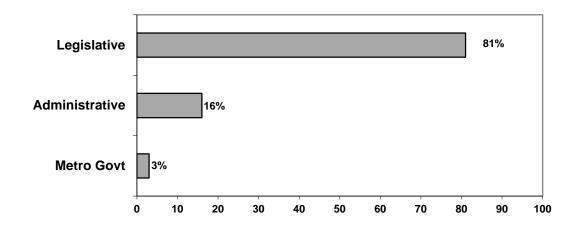

Lobbyists reported that 987 (70%) of the 1,416 entities represented made disbursements for lobbying purposes. The reports disclosed that 81% of lobbying disbursements were made for the purpose of influencing legislative action, 16% of disbursements were made to influence administrative action, and 3% were made to influence the official actions of metropolitan governmental units. See page 5 for a comparison of total lobbying disbursements by type of lobbying reported and total lobbying expenditures reported by principals in 2012 and 2013.

### COMPARISONS OF TOTAL LOBBYING DISBURSEMENTS BY TYPE OF LOBBYING

| Type of Lobbying        | 2012              | 2013               |
|-------------------------|-------------------|--------------------|
| Legislative             | \$9,889,925 (86%) | \$14,760,354 (81%) |
| Administrative          | \$1,440,767 (13%) | \$2,944,197 (16%)  |
| Metro Governmental Unit | \$147,606 (1%)    | \$499,711 (3%)     |