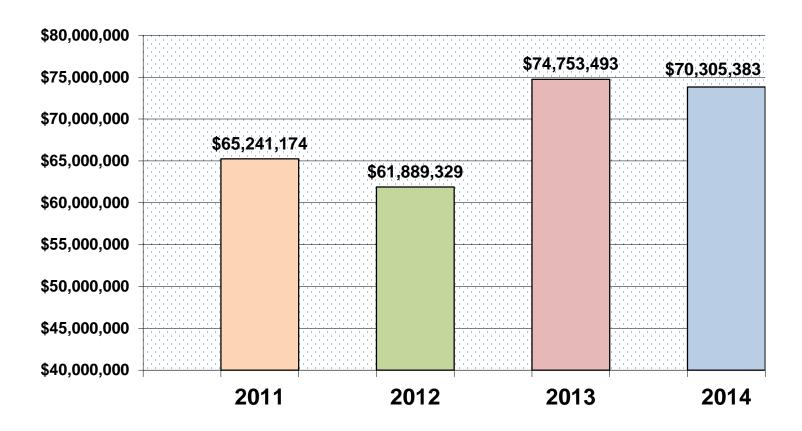

## **STATISTICS**

|                                                              | Calendar Year 2013 | Calendar 2014 |
|--------------------------------------------------------------|--------------------|---------------|
| Entities Represented                                         | 1,416              | 1,437         |
| Total Lobbyists<br>Disbursements                             | \$18,204,262       | \$13,613,932  |
| Entities whose<br>lobbyists reported<br>making disbursements | 987 (70%)          | 975 (68%)     |
| MN Public Utilities Commission<br>Total Disbursements        | \$5,568,210        | \$5,889,000   |
| All Other Lobbying<br>Disbursements Total                    | \$69,185,283       | \$64,416,383  |
| Total Principal Disbursements                                | \$74,753,493       | \$70,305,383  |

## Lobbyist Principal Disbursements 2011 - 2014