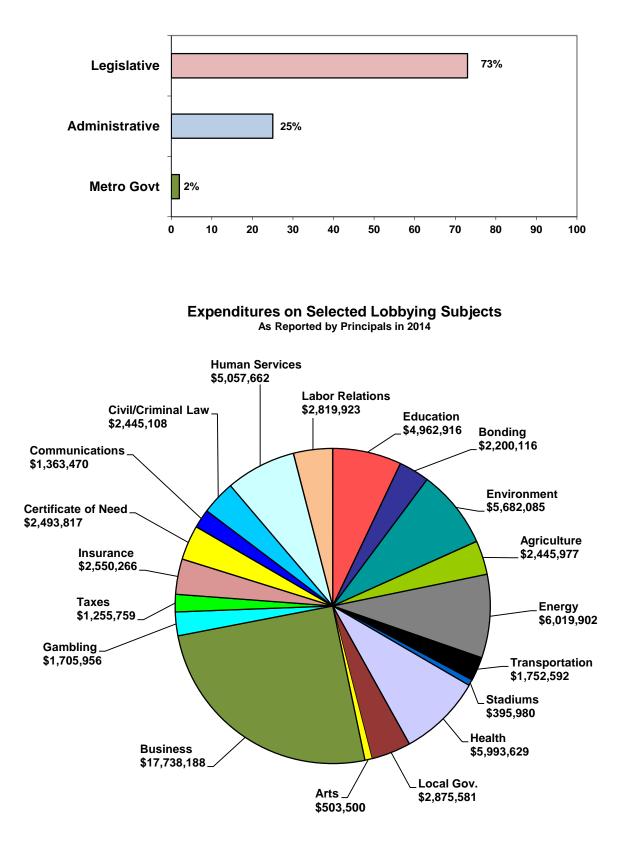

Lobbyists reported that 975 (68%) of the 1,437 associations represented made disbursements for lobbying purposes. The reports disclosed that 73% of lobbying disbursements were made for the purpose of influencing legislative action, 25% of disbursements were made to influence administrative action, and 2% were made to influence the official actions of metropolitan governmental units. See page 5 for a comparison of total lobbying disbursements by type of lobbying reported and total lobbying expenditures reported by principals in 2013 and 2014.

# COMPARISONS OF TOTAL LOBBYING DISBURSEMENTS BY TYPE OF LOBBYING

| Type of Lobbying        | 2013               | 2014              |
|-------------------------|--------------------|-------------------|
| Legislative             | \$14,760,354 (81%) | \$9,906,453 (73%) |
| Administrative          | \$2,944,197 (16%)  | \$3,449,869 (25%) |
| Metro Governmental Unit | \$499,711 (3%)     | \$257,610 (2%)    |