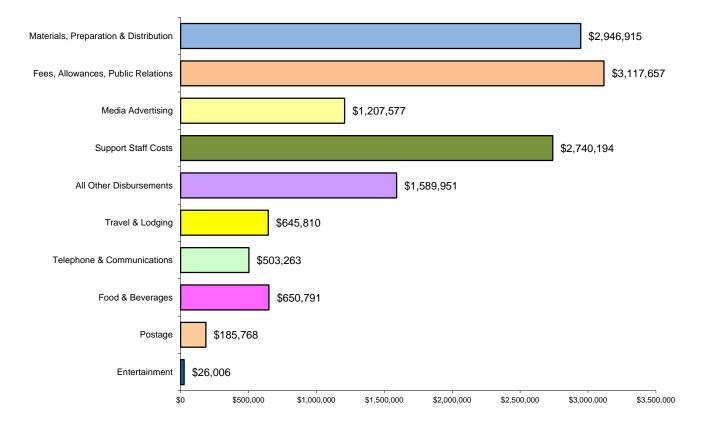

Principals filed 1,364 annual reports for 2014, 90% of which were filed electronically. Principal expenditures were disclosed in two numbers: 1) the amount spent to influence administrative action by the Minnesota Public Utilities Commission (MN PUC) in cases of rate setting, power plant and power line siting and granting of certificates of need; and 2) all other lobbying expenditures in Minnesota not included in number one. Expenditures by principals may be rounded to the nearest \$20,000 for reporting purposes. Principals reported a total of \$70,305,383 in expenditures, with \$5,889,000 of that total being expenditures for lobbying the MN PUC and \$64,416,383 in expenditures for all other lobbying. This amount includes lobbyist salaries, advertising and public relations campaigns, and all other lobbying disbursements made by the principals and lobbyists.