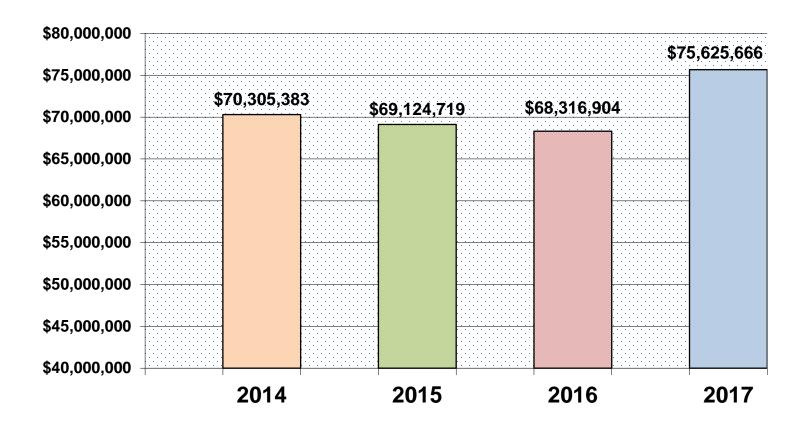

#### **STATISTICS**

|                                                        | Calendar Year 2016 | Calendar Year 2017 |
|--------------------------------------------------------|--------------------|--------------------|
| Entities Represented                                   | 1,467              | 1,427              |
| Total Lobbyists<br>Disbursements                       | \$11,220,617       | \$12,589,731       |
| Entities whose lobbyists reported making disbursements | 978 (67%)          | 1,005 (70%)        |
| MN Public Utilities Commission Total Disbursements     | \$6,222,560        | \$9,641,044        |
| All Other Lobbying<br>Disbursements Total              | \$62,094,344       | \$65,984,622       |
| Total Principal Disbursements                          | \$68,316,904       | \$75,625,666       |

#### Lobbyist Principal Disbursements 2014 - 2017