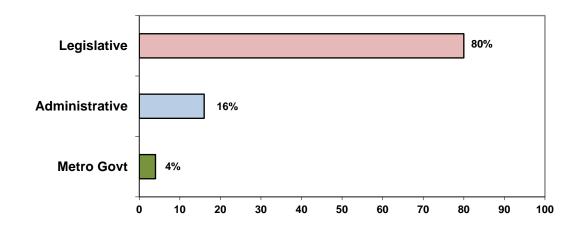

Lobbyists reported that 1,005 (70%) of the 1,427 associations represented made disbursements for lobbying purposes. The reports disclosed that 80% of lobbying disbursements were made for the purpose of influencing legislative action, 16% of disbursements were made to influence administrative action, and 4% were made to influence the official actions of metropolitan governmental units. See page 5 for a comparison of total lobbying disbursements by type of lobbying reported and total lobbying expenditures reported by principals in 2016 and 2017.

#### COMPARISONS OF TOTAL LOBBYING DISBURSEMENTS BY TYPE OF LOBBYING

| Type of Lobbying        | 2016              | 2017               |
|-------------------------|-------------------|--------------------|
| Legislative             | \$8,073,111 (72%) | \$10,014,513 (80%) |
| Administrative          | \$2,924,156 (26%) | \$2,066,336 (16%)  |
| Metro Governmental Unit | \$223,350 (2%)    | \$508,882 (4%)     |