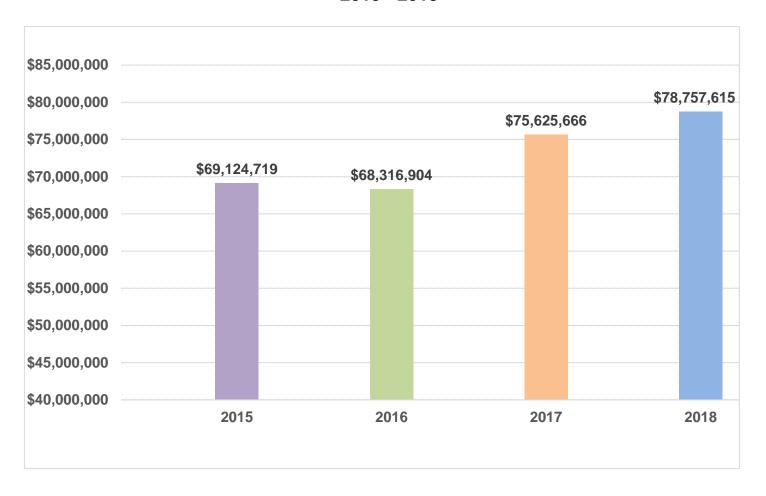

# Lobbyist Principal Disbursements 2015 - 2018

Principals filed 1,391 annual reports for 2018, 80% of which were filed electronically. Principal expenditures were disclosed in two numbers: 1) the amount spent to influence administrative action by the Minnesota Public Utilities Commission (MN PUC) in cases of rate setting, power plant and power line siting, and granting of certificates of need; and 2) all other lobbying expenditures in Minnesota not included in number one. Expenditures by principals may be rounded to the nearest \$20,000 for reporting purposes. Principals reported a total of \$78,757,615 in expenditures, with \$15,029,661 of that total being expenditures for lobbying the MN PUC—the highest amount ever reported to the Board for lobbying the MN PUC—and \$63,727,954 in expenditures for all other lobbying. This amount includes lobbyist salaries, advertising and public relations campaigns, and all other lobbying disbursements made by the principals and lobbyists.

### **STATISTICS**

|                                                        | Calendar Year 2017 | Calendar Year 2018 |
|--------------------------------------------------------|--------------------|--------------------|
| Entities Represented                                   | 1,427              | 1,394              |
| Total Lobbyists<br>Disbursements                       | \$12,589,731       | \$9,570,158        |
| Entities whose lobbyists reported making disbursements | 1,005 (70%)        | 991 (71%)          |
| MN Public Utilities Commission Total Disbursements     | \$9,641,044        | \$15,029,661       |
| All Other Lobbying<br>Disbursements Total              | \$65,984,622       | \$63,727,954       |
| Total Principal Disbursements                          | \$75,625,666       | \$78,757,615       |