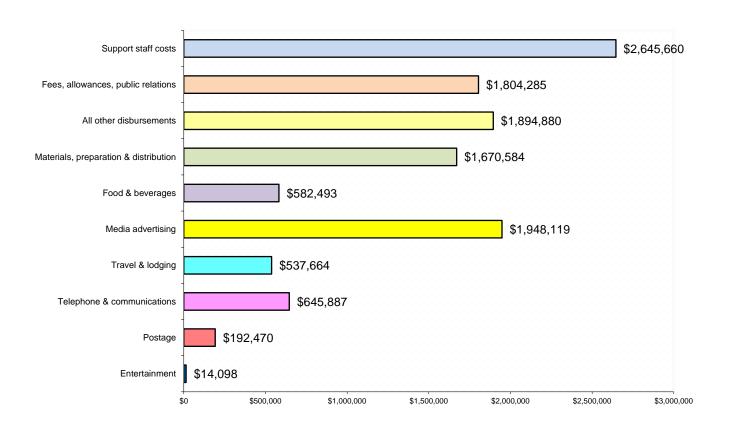

During 2019, 1,468 individuals were registered as lobbyists to represent 1,527 associations and individuals. Lobbyists filed 4,338 periodic reports for the twelve-month period, 92% of which were filed electronically. The lobbyist disbursement reports disclosed a total of \$11,936,140 spent on lobbying activities. This amount does not include salaries and fees paid to lobbyists. Lobbyists are not required to disclose their salaries or fees, although principals do include lobbyist salaries and fees in total lobbying expenditures. Lobbyists and principals are not required to disclose political contributions, which are disclosed by the recipients on periodic campaign finance reports.

Principals filed 1,417 annual reports for 2019, 89% of which were filed electronically. Principal expenditures were disclosed in two numbers: 1) the amount spent to influence administrative action by the Minnesota Public Utilities Commission (MN PUC) in cases of rate setting, power plant and power line siting, and granting of certificates of need; and 2) all other lobbying expenditures in Minnesota not included in number one. Expenditures by principals may be rounded to the nearest \$20,000 for reporting purposes. Principals reported a total of \$76,173,175 in expenditures, with \$7,809,960 of that total being expenditures for lobbying the MN PUC and \$68,363,215 in expenditures for all other lobbying. This amount includes lobbyist salaries, advertising and public relations campaigns, and all other lobbying disbursements made by the principals and lobbyists.