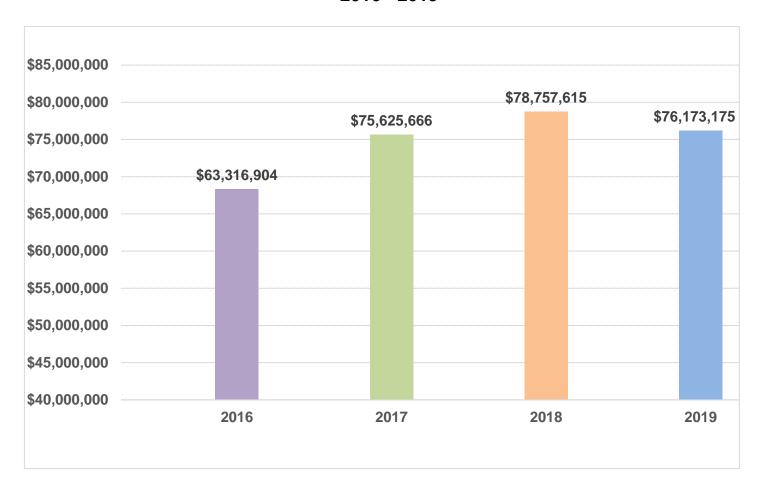

# **Lobbyist Principal Disbursements 2016 - 2019**

## **STATISTICS**

|                                                                | Calendar Year 2018 | Calendar Year 2019 |
|----------------------------------------------------------------|--------------------|--------------------|
| Principals Represented                                         | 1,394              | 1,431              |
| Total Lobbyists<br>Disbursements                               | \$9,570,158        | \$11,936,140       |
| Principals whose<br>lobbyists reported<br>making disbursements | 991 (71%)          | 1,011 (71%)        |
| MN Public Utilities Commission Total Disbursements             | \$15,029,661       | \$7,809,960        |
| All Other Lobbying<br>Disbursements Total                      | \$63,727,954       | \$68,363,215       |
| Total Principal Disbursements                                  | \$78,757,615       | \$76,173,175       |

Principals filed 1,417 annual reports for 2019, 89% of which were filed electronically. Principal expenditures were disclosed in two numbers: 1) the amount spent to influence administrative action by the Minnesota Public Utilities Commission (MN PUC) in cases of rate setting, power plant and power line siting, and granting of certificates of need; and 2) all other lobbying expenditures in Minnesota not included in number one. Expenditures by principals may be rounded to the nearest \$20,000 for reporting purposes. Principals reported a total of \$76,173,175 in expenditures, with \$7,809,960 of that total being expenditures for lobbying the MN PUC and \$68,363,215 in expenditures for all other lobbying. This amount includes lobbyist salaries, advertising and public relations campaigns, and all other lobbying disbursements made by the principals and lobbyists.