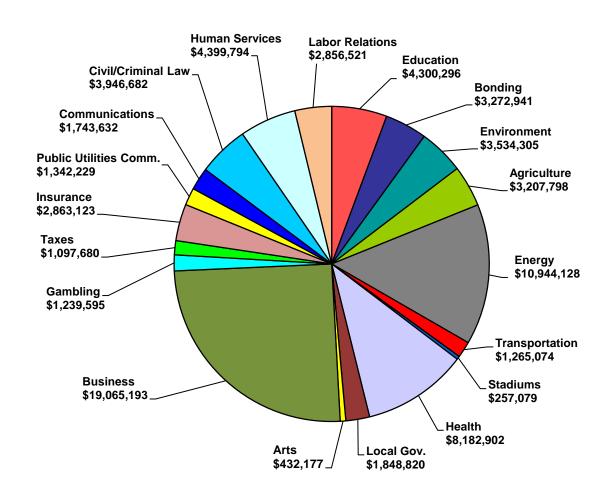

Education Minnesota reported the largest total lobbyist disbursements during the period, and the largest total disbursements for legislative action lobbying. CenterPoint Energy Resources Corp. reported the largest total disbursements for administrative action lobbying. The largest total disbursements for attempts to influence actions of metropolitan governmental units was reported by the FairVote MN. The largest total amount spent to influence administrative action by the Minnesota Public Utilities Commission was reported by Enbridge Energy Partners LP. Complete lists of the entities that reported making the largest amounts of disbursements and the largest amounts of disbursements by type of lobbying begin on page 24.