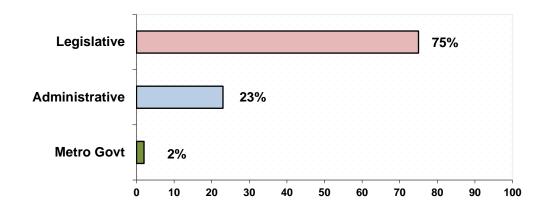

Lobbyists reported that 977 (66%) of the 1,483 principals represented made disbursements for lobbying purposes during 2022. The reports disclosed that 75% of lobbying disbursements were made for the purpose of influencing legislative action, 23% of disbursements were made to influence administrative action, and 2% were made to influence the official actions of metropolitan governmental units. See page 5 for a comparison of total lobbying disbursements by type of lobbying reported and total lobbying expenditures reported by principals in 2021 and 2022.

# COMPARISONS OF TOTAL LOBBYING DISBURSEMENTS BY TYPE OF LOBBYING

| Type of Lobbying        | 2021              | 2022              |
|-------------------------|-------------------|-------------------|
| Legislative             | \$8,993,686 (70%) | \$9,553,129 (75%) |
| Administrative          | \$2,376,277 (18%) | \$2,911,810 (23%) |
| Metro Governmental Unit | \$1,552,270 (12%) | \$302,230 (2%)    |