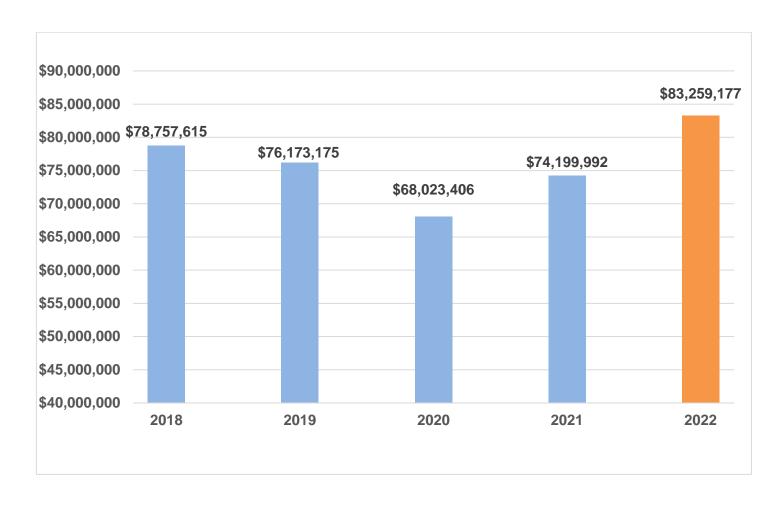

# Lobbyist Principal Disbursements 2018- 2022

# **STATISTICS**

|                                                                | Calendar Year 2021 | Calendar Year 2022 |
|----------------------------------------------------------------|--------------------|--------------------|
| Principals Represented                                         | 1,455              | 1,483              |
| Total Lobbyists<br>Disbursements                               | \$12,922,233       | \$12,767,169       |
| Principals whose<br>lobbyists reported<br>making disbursements | 894 (62%)          | 977 (66%)          |
| MN Public Utilities Commission Total Disbursements             | \$5,194,947        | \$6,137,008        |
| All Other Lobbying<br>Disbursements Total                      | \$69,005,045       | \$77,122,169       |
| Total Principal Disbursements                                  | \$74,199,992       | \$83,259,177       |