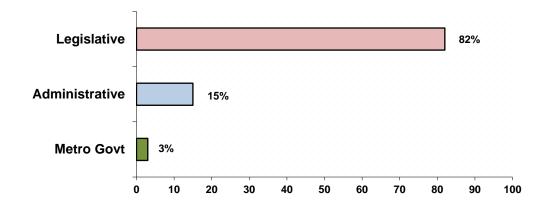

Lobbyists reported that 977 (66%) of the 1,483 principals represented made disbursements for lobbying purposes during 2023. The reports disclosed that 75% of lobbying disbursements were made for the purpose of influencing legislative action, 23% of disbursements were made to influence administrative action, and 2% were made to influence the official actions of metropolitan governmental units. See page 5 for a comparison of total lobbying disbursements by type of lobbying reported and total lobbying expenditures reported by principals in 2022 and 2023.

### COMPARISONS OF TOTAL LOBBYING DISBURSEMENTS BY TYPE OF LOBBYING

| Type of Lobbying        | 2022              | 2023               |
|-------------------------|-------------------|--------------------|
| Legislative             | \$9,553,129 (75%) | \$15,143,264 (82%) |
| Administrative          | \$2,911,810 (23%) | \$2,766,053 (15%)  |
| Metro Governmental Unit | \$302,230 (2%)    | \$603,701 (3%)     |