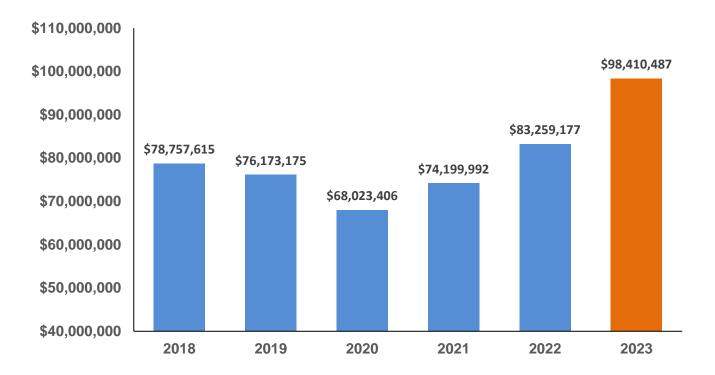

## Lobbyist Principal Disbursements 2018- 2023

### **STATISTICS**

|                                                          | Calendar Year 2022 | Calendar Year 2023 |
|----------------------------------------------------------|--------------------|--------------------|
| Principals Represented                                   | 1,483              | 1,781              |
| Total Lobbyists Disbursements                            | \$12,767,169       | \$18,531,018       |
| Principals whose lobbyists reported making disbursements | 977 (66%)          | 1,201 (67%)        |
| MN Public Utilities Commission Total Disbursements       | \$6,137,008        | \$6,535,797        |
| All Other Lobbying<br>Disbursements Total                | \$77,122,169       | \$91,874,690       |
| Total Principal Disbursements                            | \$83,259,177       | \$98,410,487       |

Principals filed 1,478 annual reports for 2023, 97% of which were filed electronically. Principal expenditures were disclosed in two numbers: 1) the amount spent to influence administrative action by the Minnesota Public Utilities Commission (MN PUC) in cases of rate setting, power plant and power line siting, and granting of certificates of need; and 2) all other lobbying expenditures in Minnesota not included in number one. Expenditures by principals may be rounded to the nearest \$9,000 for reporting purposes. Principals reported a total of \$98,410,487 in expenditures, with \$6,535,797 of that total being expenditures for lobbying the MN PUC and \$91,874,690 in expenditures for all other lobbying. This amount includes lobbyist salaries, advertising and public relations campaigns, and all other lobbying disbursements made by the principals and lobbyists.